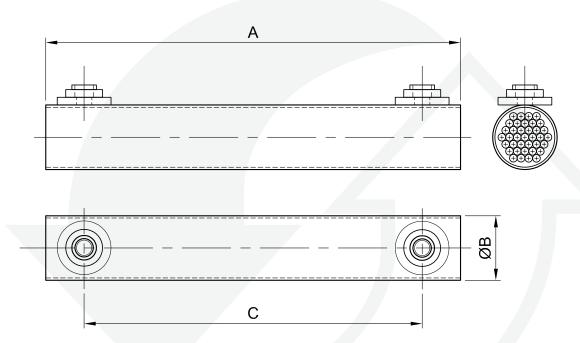

## TRANSMISSION COOLER TUBE STACK

A TMOC stack consists of an outer tube that creates a shell in which the oil flows to increase heat transfer surface area. A number of small tubes run inside of the large tube which acts as the water flow path.

Various standard models are available and we are able to manufacture per client specifications as well.

| MODEL        | MAKE   | Α   | В  | С   | D              |
|--------------|--------|-----|----|-----|----------------|
| TMOC 240HYS1 | HYSTER | 240 | 42 | 200 | MODEL SPECIFIC |
| TMOC 270HYS1 | HYSTER | 270 | 42 | 220 | MODEL SPECIFIC |
| TMOC 275HYS1 | HYSTER | 275 | 42 | 250 | MODEL SPECIFIC |
| TMOC 310HYS1 | HYSTER | 310 | 42 | 275 | MODEL SPECIFIC |
| TMOC 350HYS1 | HYSTER | 350 | 42 | 304 | MODEL SPECIFIC |
| TMOC 430HYS1 | HYSTER | 430 | 42 | 379 | MODEL SPECIFIC |
| TMOC210LRO1  | LANDR  | 210 | 38 | 166 | MODEL SPECIFIC |
| TMOC 365JCB1 | JCB    | 365 | 67 | 65  | MODEL SPECIFIC |

MODEL: TMOC TUBE STACK

PART NUMBER: SEE TABLE

THE MEAN EXCHANGE INGE CAPE HEAT EXCHANGE MGE CAPE HEAT EXCHANGE NGE CAPE HEAT EXCHANGE VGE CAPE HEAT EXCHANGE IGE CAPE MEAT EXCHANGE GE CAPE HEAT EXCHANGE TE CAPE HEAT EXCHANGE TE CAPE HEAT EXCHANGE ( E CAPE HEAT EXCHANGE C E CAPE HEAT EXCHANGE C CAPE MEAT EXCHANGE CA CAPE HEAT EXCHANGE CA CAPE HEAT EXCHANGE CAV CAPE MEAT SMALLAND