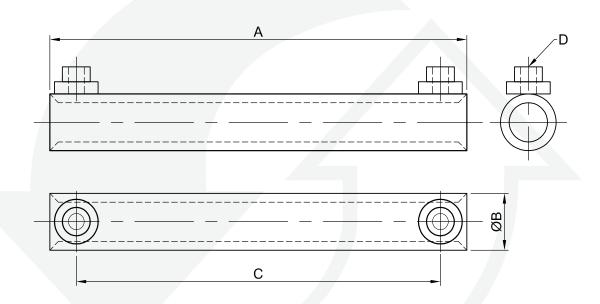

## TRANSMISSION COOLER DOUBLE BARREL

A TMOC Double barrel consists of a smaller tube of another. The oil flows between two tubes and the two tubes and the water through the centre of the inner tube.

Various standard sizes are available and we are able to manufacture per client specifications as well.

| MODEL MAKE      |        | Α   | В    | С   | D              |
|-----------------|--------|-----|------|-----|----------------|
| TMOC-DB 333FOR1 | FORD   | 333 | 2x38 | 307 | MODEL SPECIFIC |
| TMOC-DB 315HYS1 | HYSTER | 315 | 42   | 275 | MODEL SPECIFIC |
| TMOC-DB 360MER1 | MERC   | 360 | 38   | 333 | MODEL SPECIFIC |
| TMOC-DB 360MER2 | MERC   | 360 | 38   | 348 | MODEL SPECIFIC |
| TMOC-DB 390MER1 | MERC   | 390 | 38   | 349 | MODEL SPECIFIC |
| TMOC-DB 405MER1 | MERC   | 405 | 25   | 375 | MODEL SPECIFIC |
| TMOC-DB 540MER1 | MERC   | 540 | 38   | 500 | MODEL SPECIFIC |
| TMOC-DB 330TOY1 | TOYOTA | 330 | 38   | 276 | MODEL SPECIFIC |

MODEL: TMOC DOUBLE BARREL

PART NUMBER: SEE TABLE

TRANSMISSION COOLER